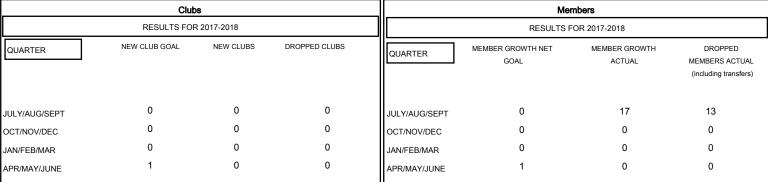

# GOALS AND ACTUAL NEW CLUBS CUMULATIVE

446 (66.57%) 224 (33.43%)

| DROPPED CLUBS: 0 |    |
|------------------|----|
| DROPPED MEMBERS  |    |
| DECEASED         | 3  |
| CLUB CANCELLED   | 0  |
| OTHER            | 10 |
| TOTAL            | 13 |