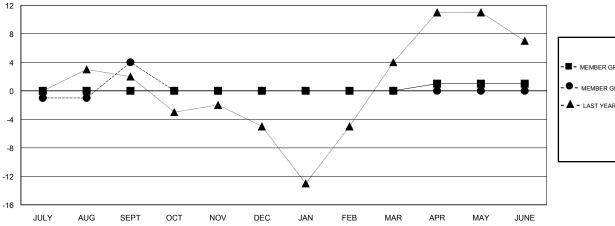

## GOALS AND ACTUAL MEMBERS CUMULATIVE

| -■- MEMBER GROWTH NET GOAL        |  |
|-----------------------------------|--|
| - ● - MEMBER GROWTH ACTUAL        |  |
| - ▲ - LAST YEAR MEMBERSHIP ACTUAL |  |
|                                   |  |
|                                   |  |
|                                   |  |